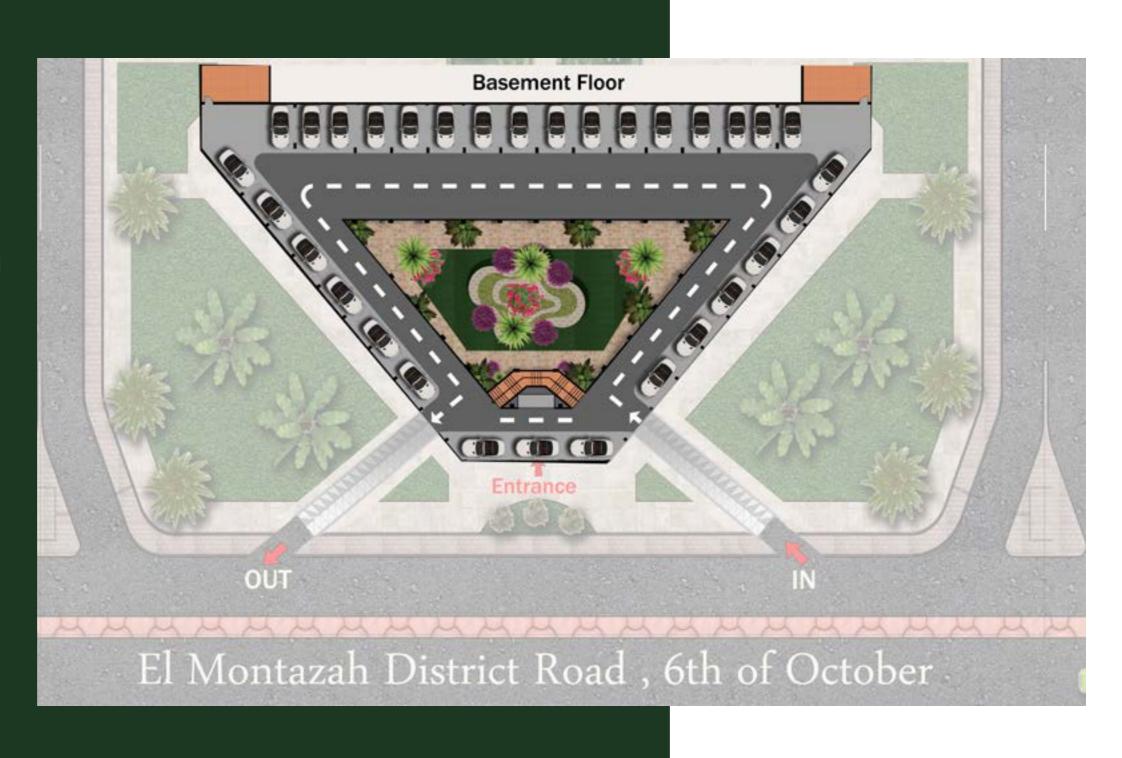

### PARADISE.



### Our LOCATION

Stand-alone building, located in Paradise Compound, in the heart of 6th of October City, on Hay El Montazah Road: a few minutes away from Zweil City, Magdy Yacoub Hospital and the Ring Road.

- Zuwail City for Science & Technology
- Cosmic Village
- Alfardos City
- New Zamalek Club
- Police Academy Club







#### TRANSPORTATION

- The New Monorail
- New Metro
- Mwasalat Misr
- Green Bus

 $\frac{1}{2} = \frac{1}{2} = \frac{1}{2} = \frac{1}{2}$ STREET WIDTH 80 m



SURROUNDINGS

- Dream Park
- Giza Al Wahat Road
- Metro Station
- Ring Road
- EMPC Egyptian Media ProductionCity
- Mall of Egypt



Facts

- Façade Length: 70m
- Built Up Area: 6,400 sqm
- Parking Area: 1,800 sqm











## BASEMENT

#### Gross Area: 1,800 m<sup>2</sup>



# Ground

#### Gross Area: 1,300 m<sup>2</sup>





### Gross Area: 1,645 m<sup>2</sup>