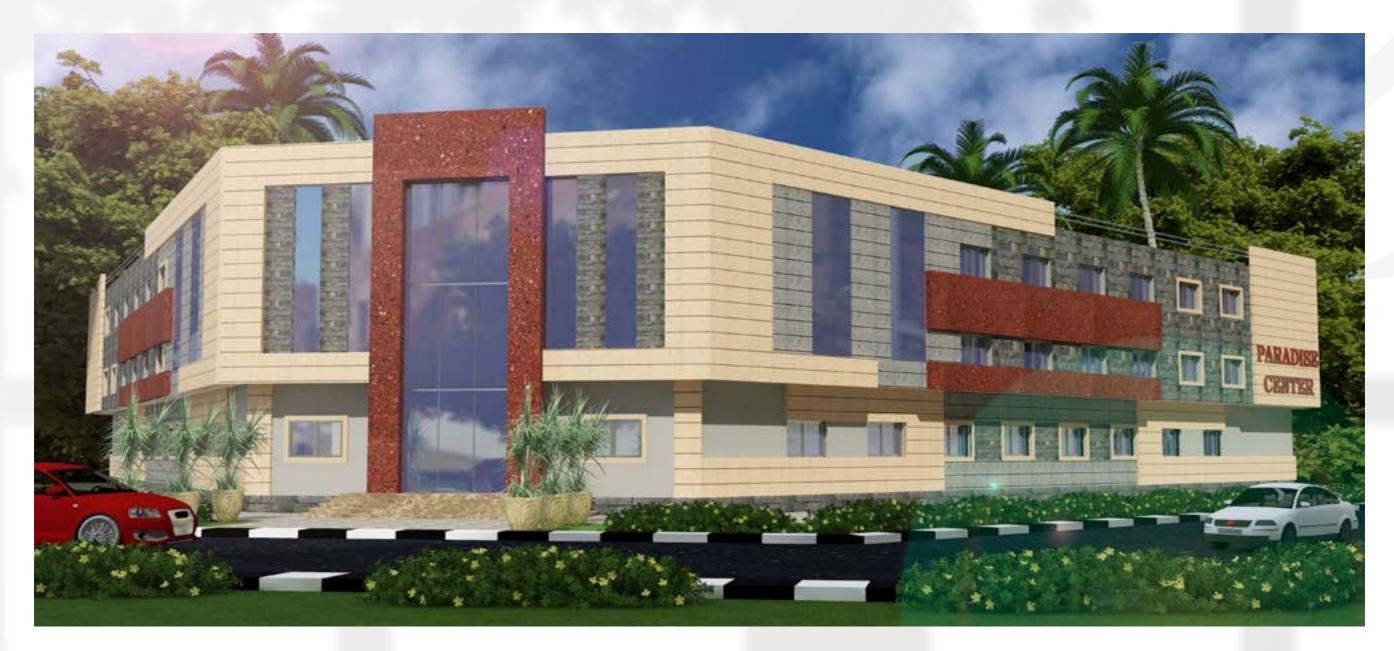

### PARADISE.

### Our LOCATION

Stand-alone building, located in Paradise Compound, in the heart of 6th of October City, on Hay El Montazah Road: a few minutes away from Zweil City, Magdy Yacoub Hospital and the Ring Road.

Facts

- Façade Length: 70m
- Built Up Area: 6,400 sqm
- Parking Area: 1,800 sqm