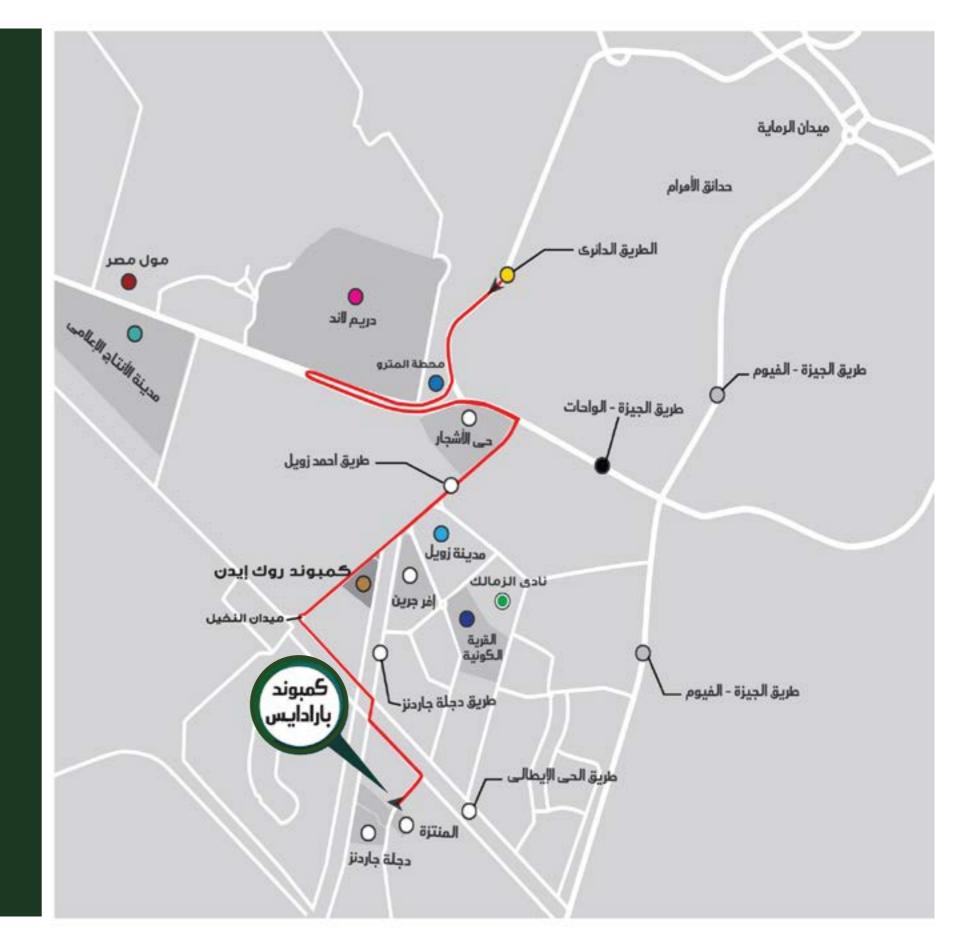

### Our LOCATION

Stand-alone building, located in Paradise Compound, in the heart of 6th of October City, on Hay El Montazah Road: a few minutes away from Zweil City, Magdy Yacoub Hospital and the Ring Road.

- Zuwail City for Science & Technology
- Cosmic Village
- Alfardos City
- New Zamalek Club
- Police Academy Club

#### TRANSPORTATION

- The New Monorail
- New Metro
- Mwasalat Misr
- Green Bus

 $\frac{1}{2} = \frac{1}{2} = \frac{1}{2} = \frac{1}{2}$ STREET WIDTH 80 m

SURROUNDINGS

- Dream Park
- Giza Al Wahat Road
- Metro Station
- Ring Road
- EMPC Egyptian Media ProductionCity
- Mall of Egypt