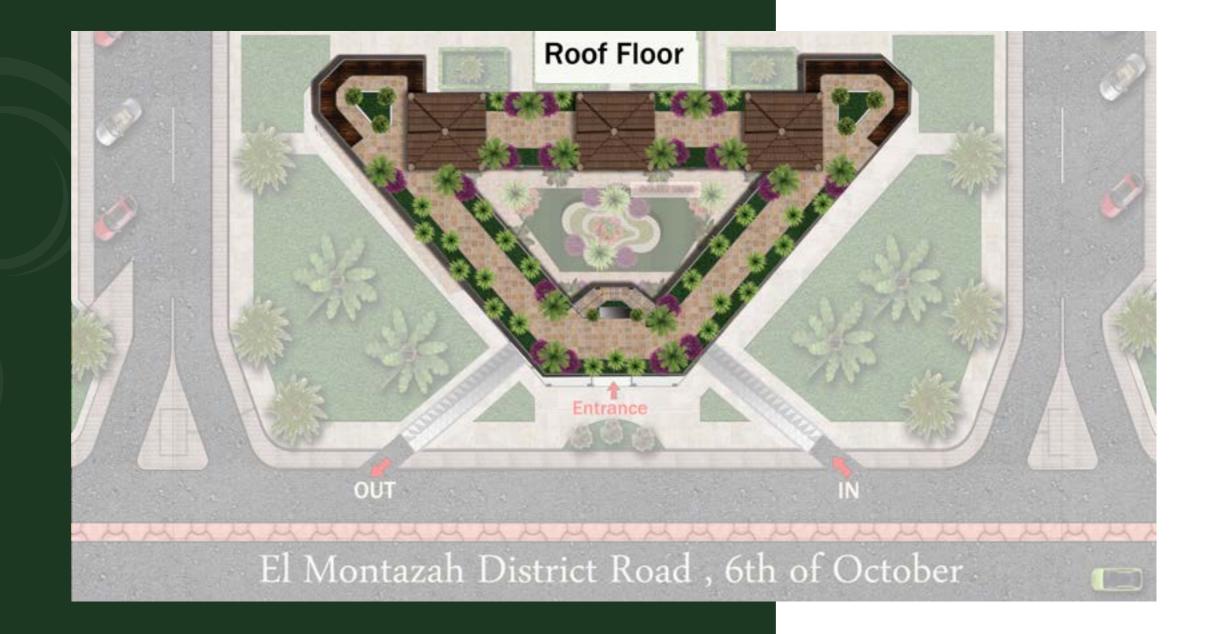

### PARADISE.

### Our LOCATION

Stand-alone building, located in Paradise Compound, in the heart of 6th of October City, on Hay El Montazah Road: a few minutes away from Zweil City, Magdy Yacoub Hospital and the Ring Road.