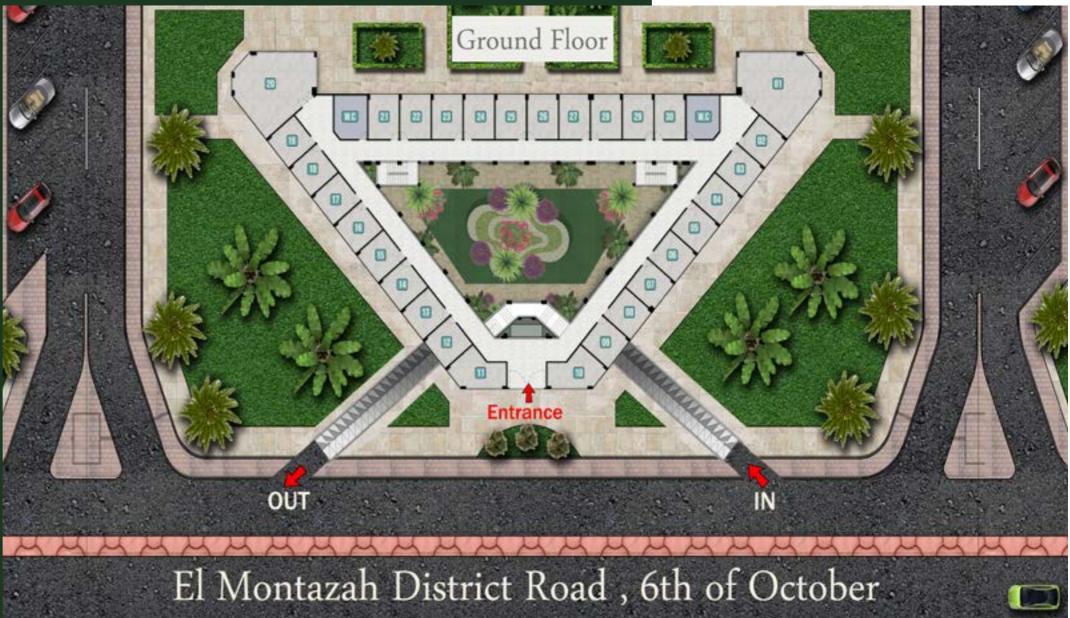

ON

Stand-alone building, located in Paradise Compound, in the heart of 6th of October City, on Hay El Montazah Road: a few minutes away from Zweil City, Magdy Yacoub Hospital and the Ring Road.

- Zuwail City for Science & Technology
- Cosmic Village
- Alfardos City
- New Zamalek Club
- Police Academy Club







#### TRANSPORTATION

- The New Monorail
- New Metro
- Mwasalat Misr
- Green Bus

 $\frac{1}{2} = \frac{1}{2} = \frac{1}{2} = \frac{1}{2}$ STREET WIDTH 80 m



SURROUNDINGS

- Dream Park
- Giza Al Wahat Road
- Metro Station
- Ring Road
- EMPC Egyptian Media ProductionCity
- Mall of Egypt



Facts

- Façade Length: 70m
- Built Up Area: 6,400 sqm
- Parking Area: 1,800 sqm











## BASEMENT

#### Gross Area: 1,800 m<sup>2</sup>



# Ground

#### Gross Area: 1,300 m<sup>2</sup>





### Gross Area: 1,645 m<sup>2</sup>