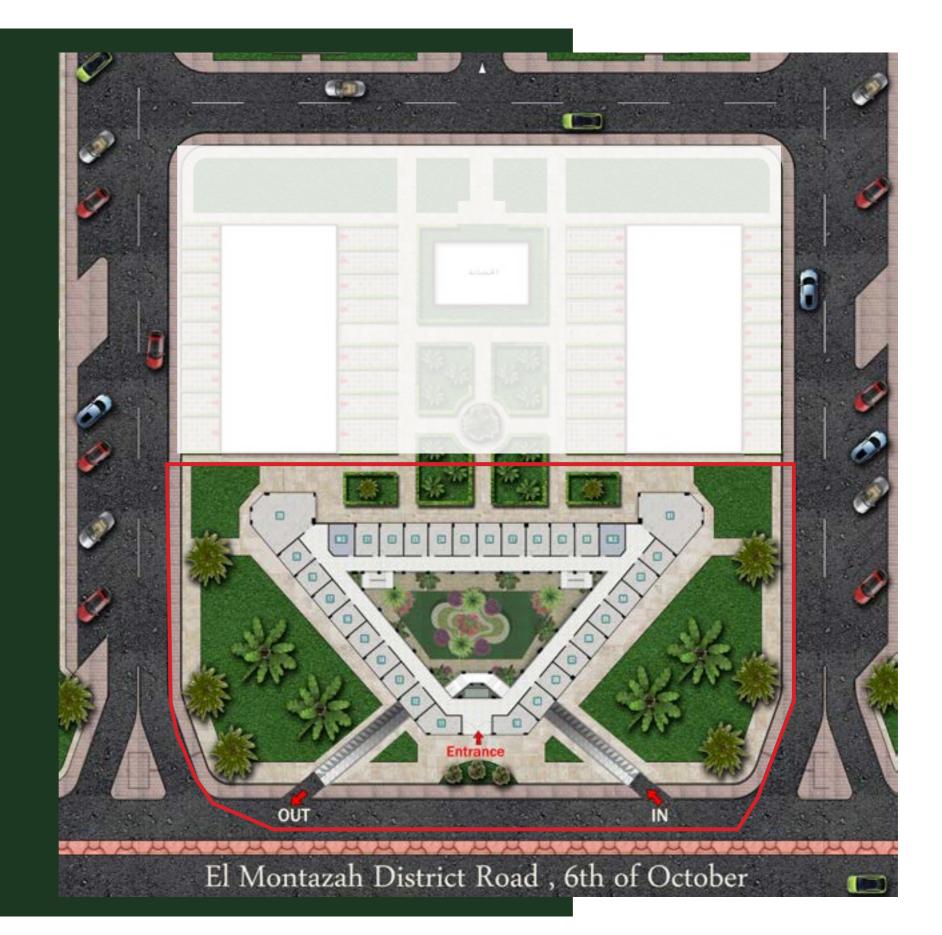

### Our LOCATION

Stand-alone building, located in Paradise Compound, in the heart of 6th of October City, on Hay El Montazah Road: a few minutes away from Zweil City, Magdy Yacoub Hospital and the Ring Road.

Facts

- Façade Length: 70m
- Built Up Area: 6,400 sqm
- Parking Area: 1,800 sqm