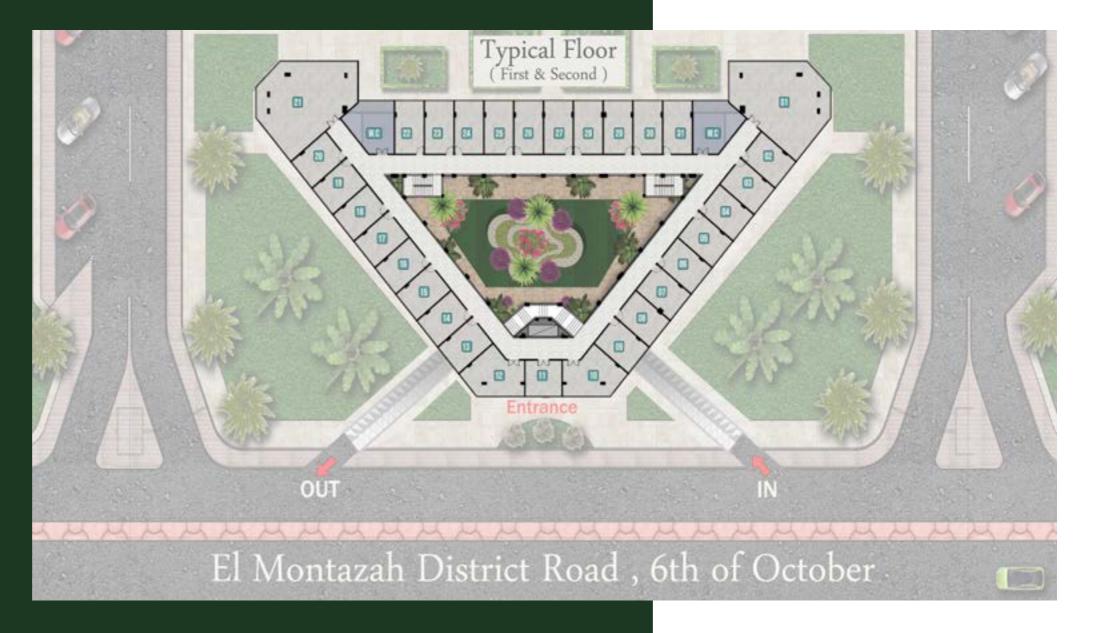

dise Compound, in the heart of 6th of October City, on Hay El Montazah Road: a few minutes away from Zweil City, Magdy Yacoub Hospital and the Ring Road.

- Zuwail City for Science & Technology
- Cosmic Village
- Alfardos City
- New Zamalek Club
- Police Academy Club







#### TRANSPORTATION

- The New Monorail
- New Metro
- Mwasalat Misr
- Green Bus

 $\frac{1}{2} = \frac{1}{2} = \frac{1}{2} = \frac{1}{2}$ STREET WIDTH 80 m



SURROUNDINGS

- Dream Park
- Giza Al Wahat Road
- Metro Station
- Ring Road
- EMPC Egyptian Media ProductionCity
- Mall of Egypt



Facts

- Façade Length: 70m
- Built Up Area: 6,400 sqm
- Parking Area: 1,800 sqm











## BASEMENT

#### Gross Area: 1,800 m<sup>2</sup>



# Ground

#### Gross Area: 1,300 m<sup>2</sup>





### Gross Area: 1,645 m<sup>2</sup>